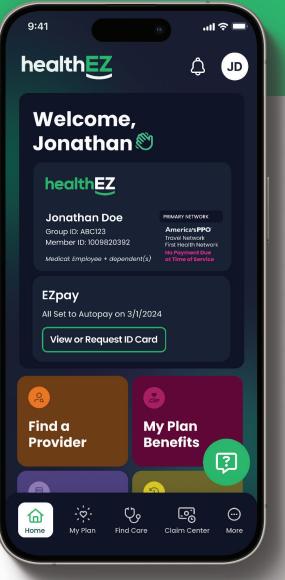

# **Manage your health** benefits without all the headaches

Download the free myHealthEZ app to view your benefits, manage and pay bills, locate care providers near you, and access your digital insurance cardright from your phone.

# **Medical ID cards**

If you are new to the HealthEZ plan, keep an eye out for your medical ID card. Once you recieve that, you can setup your myHealthEZ account.

If you need a replacement card, log into to your myHealthEZ account and request a new card be printed and mailed, or access a digital copy directly to your device!